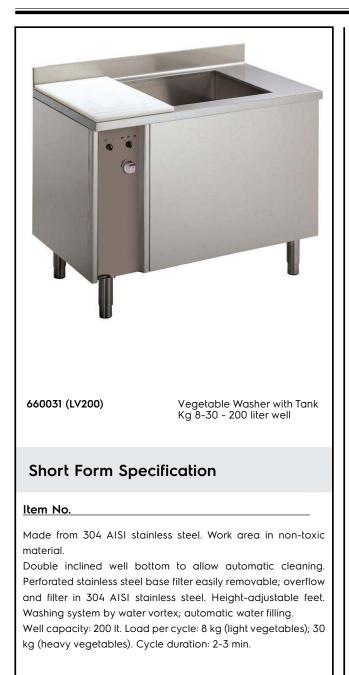

Vegetable Washer Vegetable Washer with Tank 8-30kg

| ITEM #       |  |  |
|--------------|--|--|
| MODEL #      |  |  |
| NAME #       |  |  |
| <u>SIS #</u> |  |  |
| AIA #        |  |  |

## Main Features

- Work area in non-toxic material compatible with the use of food.
- Double inclined well bottom to allow automatic cleaning of the unit.
- Easy to remove perforated stainless steel filters.
- Washing well shaped to achieve an efficient water vortex.
- "Soft-action" manual ball valve regulates the wash water loading and pressure.
- Water inlet to unit via a solenoid valve.
- Simple control panel with a well drainage switch and knob to regulate recirculating water intensity.
- Cycle duration of 2 to 3 minutes.
- Mounted on adjustable stainless steel legs.
- IP25 protection against water jets, solid objects and small animals (larger than 6 mm).

## Construction

- 304 AISI stainless steel construction throughout.
- Wells to have a capacity of 8 kg of light vegetables or 30 kg of heavy vegetables per cycle.

## Vegetable Washer Vegetable Washer with Tank 8-30kg

| Electric                              |         |
|---------------------------------------|---------|
| Total Watts:<br>660031 (LV200)        | 1.1 kW  |
| Key Information:                      |         |
| Usable well capacity:                 | 200 lt  |
| Load per cycle - light<br>vegetables: | 8 kg    |
| Load per cycle - heavy<br>vegetables: | 30 kg   |
| External dimensions, Width:           | 1200 mm |
| External dimensions, Depth:           | 700 mm  |
| External dimensions, Height:          | 850 mm  |
| Shipping weight:                      | 133 kg  |