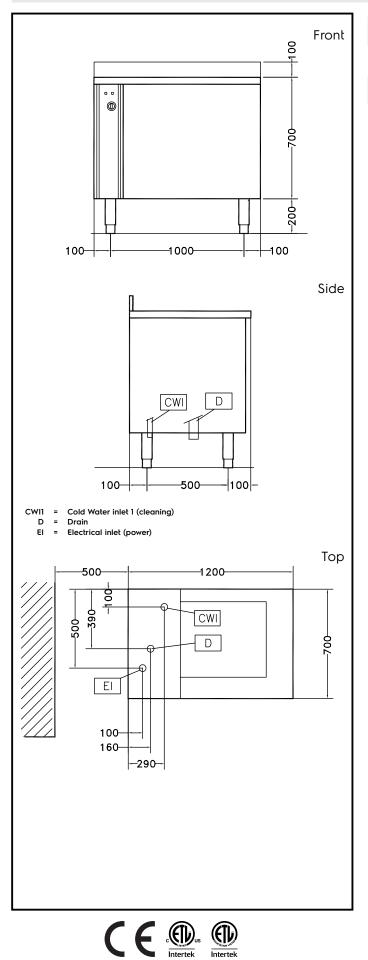

## Vegetable Washer Vegetable Washer with Tank 8-30kg

| Electric                              |         |
|---------------------------------------|---------|
| Total Watts:<br>660031 (LV200)        | 1.1 kW  |
| Key Information:                      |         |
| Usable well capacity:                 | 200 lt  |
| Load per cycle - light<br>vegetables: | 8 kg    |
| Load per cycle - heavy<br>vegetables: | 30 kg   |
| External dimensions, Width:           | 1200 mm |
| External dimensions, Depth:           | 700 mm  |
| External dimensions, Height:          | 850 mm  |
| Shipping weight:                      | 133 kg  |